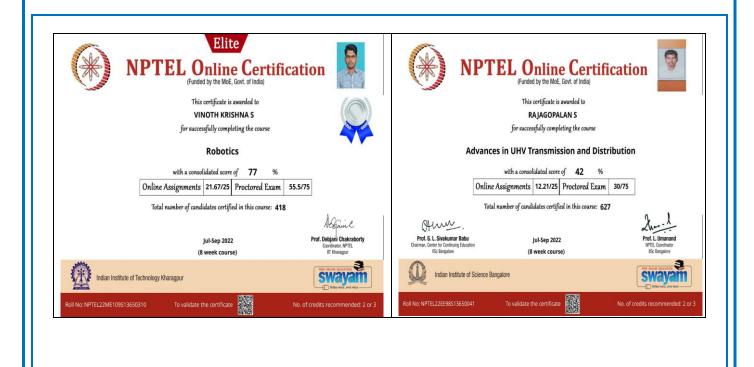

## DEPARTMENT OF ELECTRICAL AND ELECTRONICS ENGINEERING

| ACADEMIC<br>YEAR | NAME OF THE<br>STUDENT | COURSE TITLE                                  | OFFERING<br>AGENCY | DURATION |
|------------------|------------------------|-----------------------------------------------|--------------------|----------|
| 2021-2022        | VINOTH KRISHNA.S       | ROBOTICS                                      | NPTEL              | 8 Weeks  |
| 2021-2022        | RAJAGOPALAN.S          | ADVANCES IN UHV TRANSMISSION AND DISTRIBUTION | NPTEL              | 8 Weeks  |